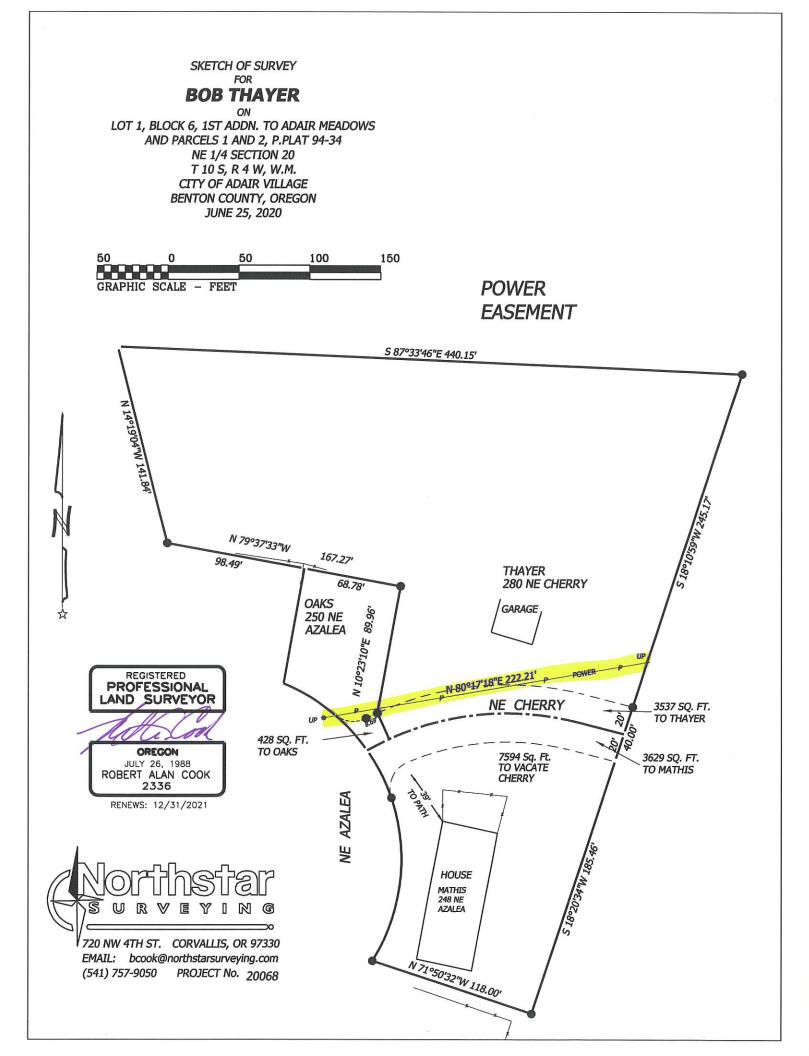

# EASEMENT DESCRIPTION FOR CITY OF ADAIR

# **MOVEMENT OF 20.00 FOOT STORM SEWER EASEMENT**

An Easement 20.00 feet wide lying 10.00 feet on each side of the centerline of the "existing Storm drain line" as generally described in Document M-41152-73 and shown in the Southeast portion of Parcel 1, Partition Plat No. 1994-34, Benton County Oregon, is **HEREBY EXPIRED** because the Storm drain line no longer goes there; BUT is now located and described as follows:

An Easement 20.00 feet wide lying 10.00 feet on each side of the centerline of the existing Storm drain line:

Beginning at a point of the Northeasterly right-of-way line of NE Azalea Drive lying S 21°12'43"W 24.96 feet from the 5/8" iron rod at the Southwest Corner of said Parcel 1, Partition Plat No. 1994-34, Benton County, Oregon;

Thence N 52°22'52"E 5.90 feet; thence N 10°30'48"E 178.83 feet and extension thereof to the Creek.

720 NW 4th Street, Corvallis, Oregon 97330 Phone 541-757-9050; FAX 541-757-7578

## EXISTING 20.00 FOOT SANITARY SEWER EASEMENT (Doc. M-41152-73)

An Easement 20.00 feet wide lying 10.00 feet on each side of the centerline of the "existing Sanitary drain line" as generally described in Document M-41152-73 and shown in the Southerly portion of Parcel 1, Partition Plat No. 1994-34, Benton County Oregon, now located and described as follows:

Beginning at a point of the East line of said Parcel 1 lying N 18°10'59"E 28.36 feet from a 5/8" iron rod at the Parcel 1 Southeast Corner, thence N 87°36'41"W 168.40 feet to the center of a Sanitary Manhole; thence S 10°02'16"W 254.42 feet to the Center of a Sanitary Manhole.

## EASEMENT DESCRIPTION FOR CITY OF ADAIR AND BOB THAYER 10.00 FOOT POWERLINE EASEMENT

An Easement 10.00 feet wide lying 5.00 feet on each side of the centerline of the Existing Power line currently lying withing NE Cherry Drive AND Parcels 1 and 2, Partition Plat No. 1994-34, City of Adair, Benton County, Oregon; described as follows:

Beginning at a point on the Easterly right-of-way line of NE Azalea Drive lying S 86°12'58"W 29.00 feet 5/8" iron rod at the Southwest Corner of said Parcel 1, and thence running N 80°17'18"E 222.21 feet; to the East line of said Parcel 1, and thus terminating at the edge of the City Park.