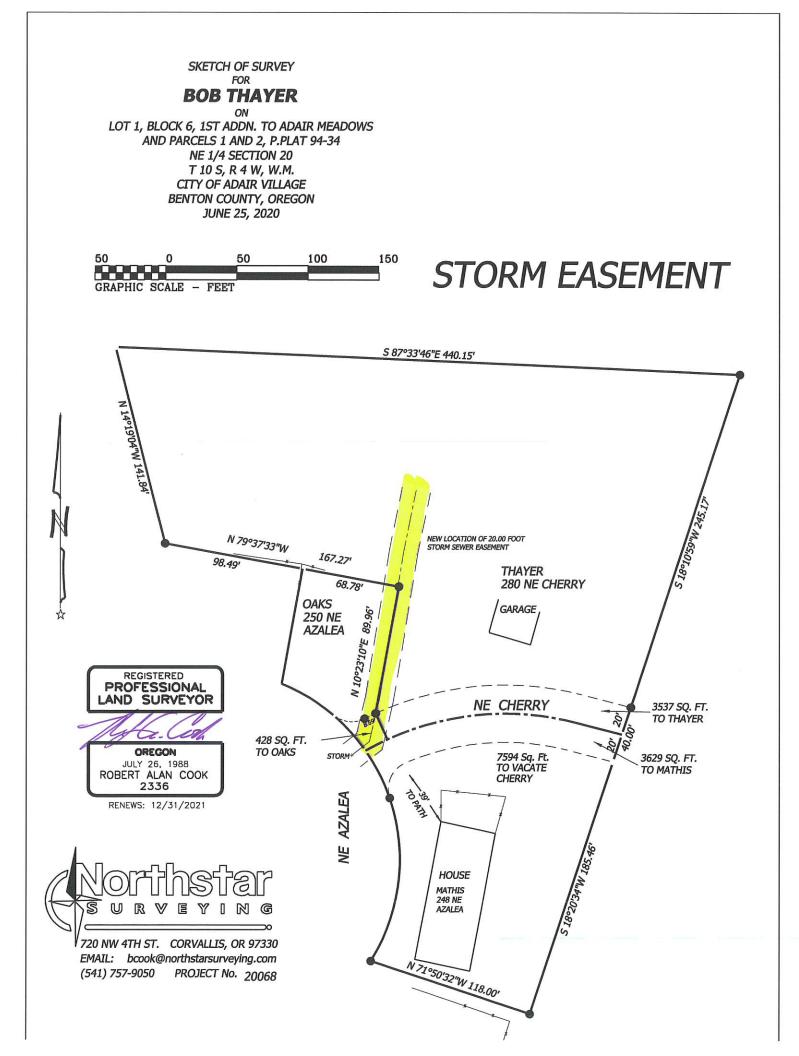

# **MOVEMENT OF 20.00 FOOT STORM SEWER EASEMENT**

An Easement 20.00 feet wide lying 10.00 feet on each side of the centerline of the "existing Storm drain line" as generally described in Document M-41152-73 and shown in the Southeast portion of Parcel 1, Partition Plat No. 1994-34, Benton County Oregon, is **HEREBY EXPIRED** because the Storm drain line no longer goes there; BUT is now located and described as follows:

An Easement 20.00 feet wide lying 10.00 feet on each side of the centerline of the existing Storm drain line:

Beginning at a point of the Northeasterly right-of-way line of NE Azalea Drive lying S 21°12'43"W 24.96 feet from the 5/8" iron rod at the Southwest Corner of said Parcel 1, Partition Plat No. 1994-34, Benton County, Oregon;

Thence N 52°22'52"E 5.90 feet; thence N 10°30'48"E 178.83 feet and extension thereof to the Creek.

720 NW 4th Street, Corvallis, Oregon 97330 Phone 541-757-9050; FAX 541-757-7578