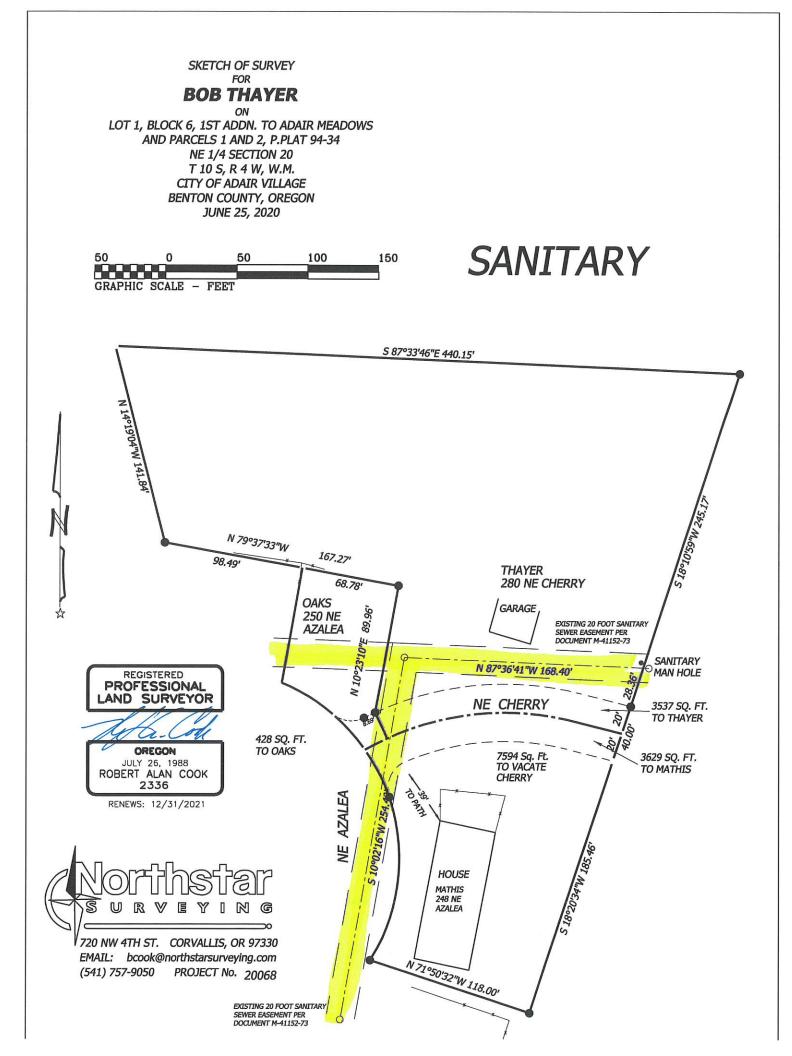

## EXISTING 20.00 FOOT SANITARY SEWER EASEMENT (Doc. M-41152-73)

An Easement 20.00 feet wide lying 10.00 feet on each side of the centerline of the "existing Sanitary drain line" as generally described in Document M-41152-73 and shown in the Southerly portion of Parcel 1, Partition Plat No. 1994-34, Benton County Oregon, now located and described as follows:

Beginning at a point of the East line of said Parcel 1 lying N 18°10'59"E 28.36 feet from a 5/8" iron rod at the Parcel 1 Southeast Corner, thence N 87°36'41"W 168.40 feet to the center of a Sanitary Manhole; thence S 10°02'16"W 254.42 feet to the Center of a Sanitary Manhole.