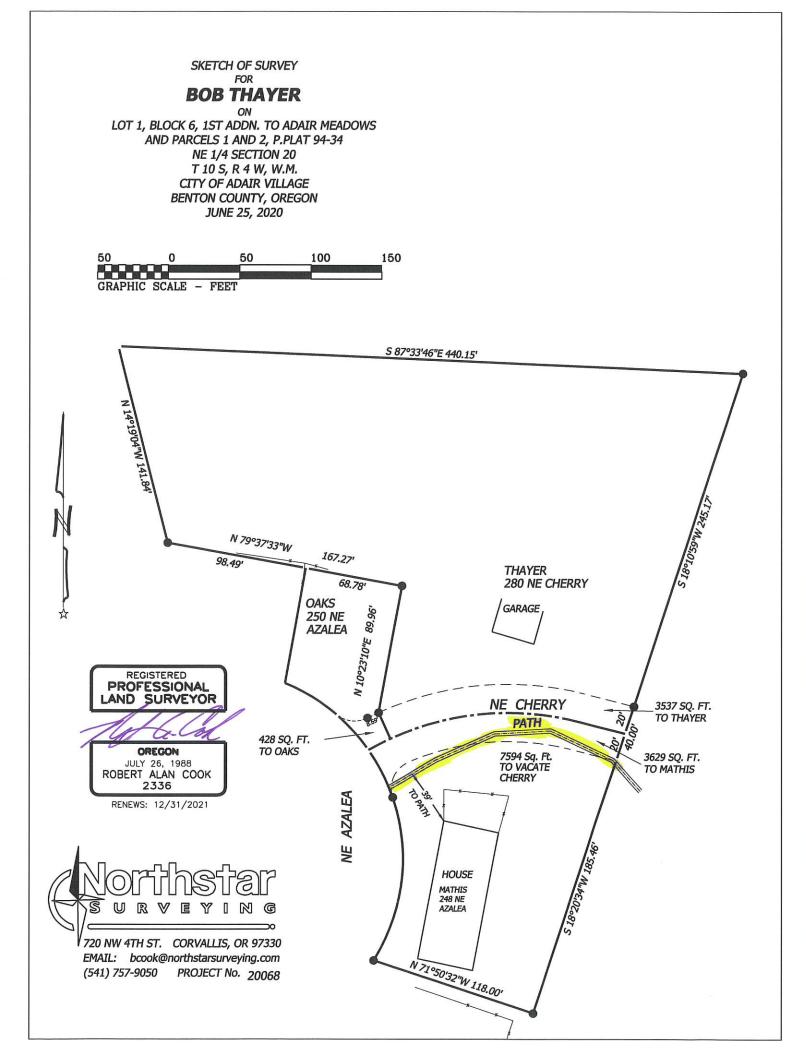

### EASEMENT DESCRIPTION FOR CITY OF ADAIR AND BOB THAYER 10.00 FOOT PUBLIC PEDESTRIAN ACCESS EASEMENT

An Easement 10.00 feet wide lying 5.00 feet on each side of the centerline of the Existing gravel PATH currently lying withing NE Cherry Drive AND Lot 1, Block 6, First Addition to Adair Meadows, City of Adair, Benton County, Oregon; described as follows:

Beginning at a point on the Easterly right-of-way line of NE Azalea Drive lying N 20°46'28"W 7.34 feet from a 5/8" iron rod at the Northwest Corner of said Lot 1, and thence running N 59°34'55"E 37.87 feet; thence N 66°14'30"E 45.56 feet; thence N 86°53'22"E 39.37 feet; thence S 64°57'47"E 48.37 feet; thence S 41°50'56"E 2.78 feet to the East line of said Lot 1, and thus terminating at the edge of the City Park.