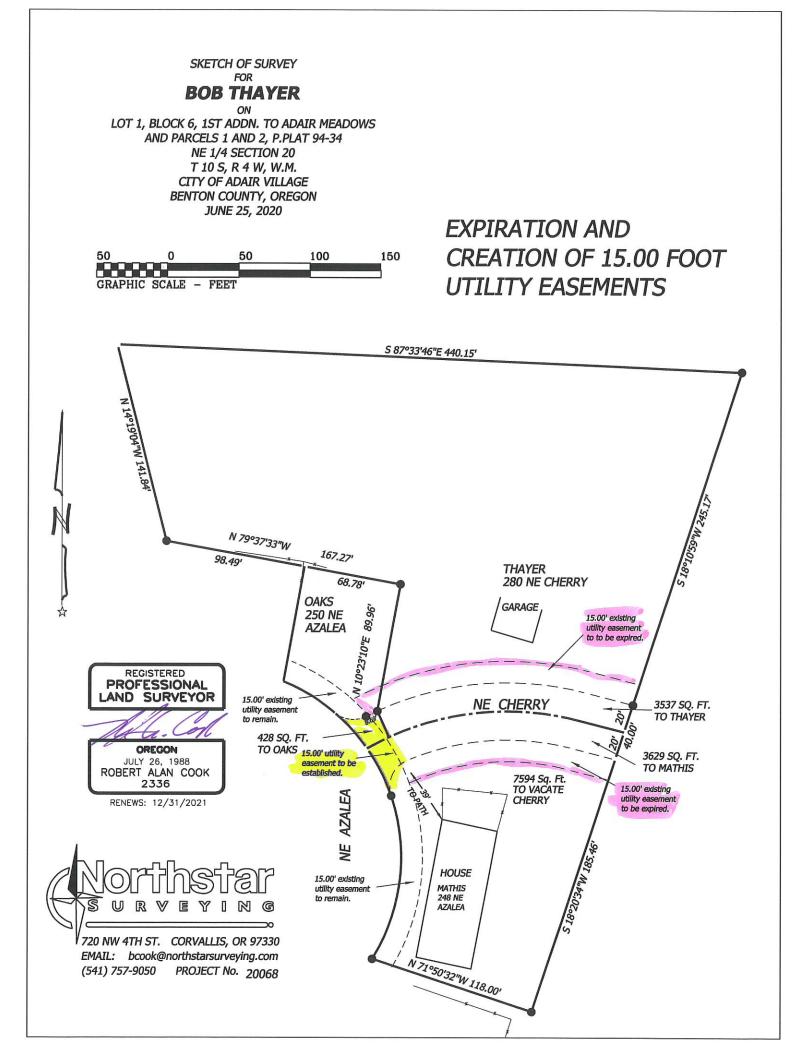

# EASEMENT DESCRIPTION FOR CITY OF ADAIR AND BOB THAYER 15.00 FOOT UTILITY EASEMENTS

THE EXPIRATION OF THE 15.00 FOOT UTILITY EASEMENTS ALONG NE CHERRY LANE AND THE CREATION OF THE 15.00 FOOT UTILITY EASEMENT ALONG AND ADJACENT TO NE AZALEA LANE WHERE NE CHEERY LANE IS BEING VACATED.