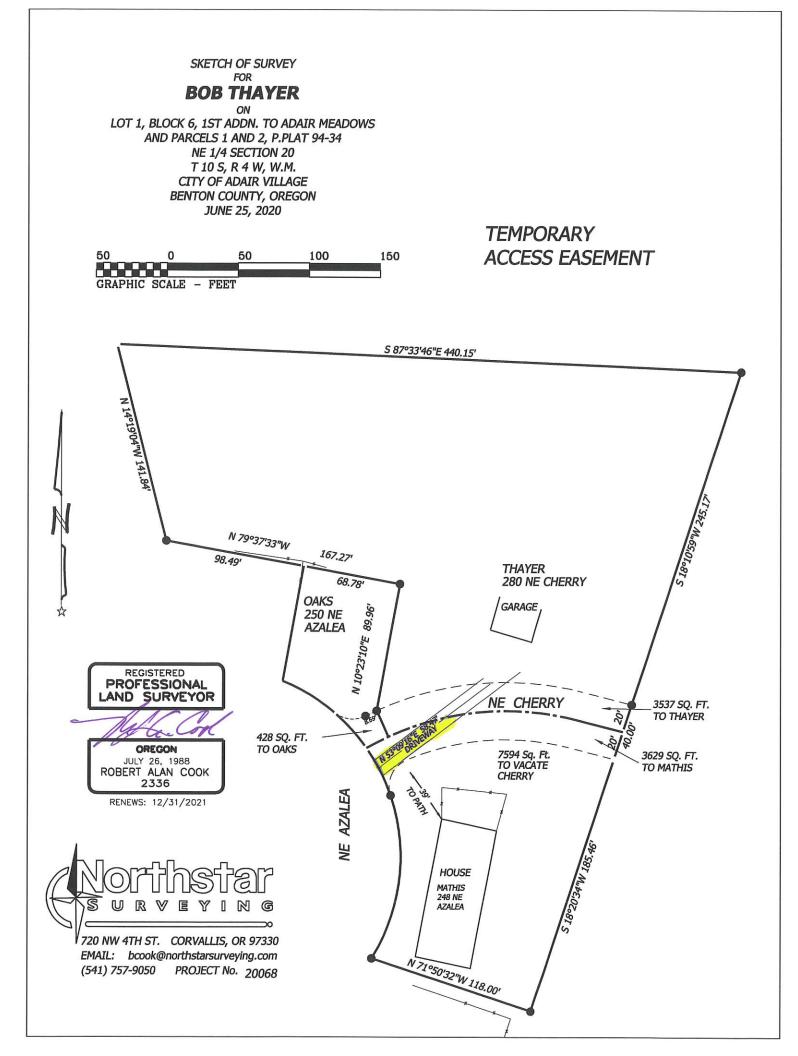

### EASEMENT DESCRIPTION FOR CITY OF ADAIR AND BOB THAYER TEMPORARY 15.00 FOOT ACCESS EASEMENT

An Easement 15.00 feet wide lying 7.50 feet on each side of the centerline of the Existing gravel driveway currently lying withing NE Cherry Drive, City of Adair, Benton County, Oregon; to be expired following the planned Property Line Adjustment between Thayer and Mathis, described as follows:

Beginning at a point on the Easterly right-of-way line of NE Azalea Drive lying S 02°11'18"E 39.88 feet from a 5/8" iron rod at the Southwest Corner of Parcel 1, Partition Plat No. 1994-34, Benton County, Oregon, and thence running N 53°09'16"E 58.47 feet to the current centerline of said NE Cherry Drive.